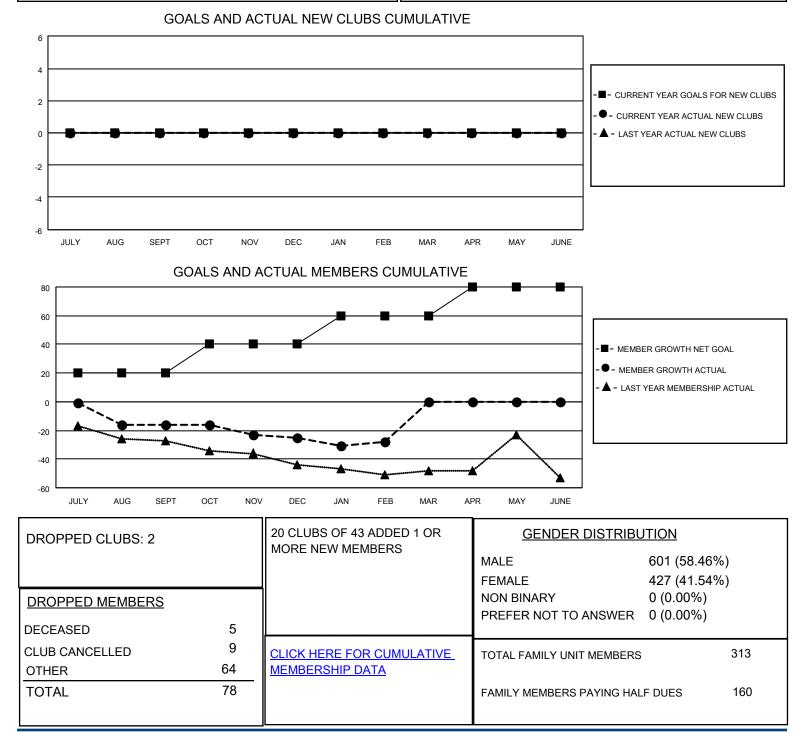

## LOCATION NEW HAMPSHIRE

District 44 N

Results as of: 2/28/2022

| Clubs                 |               |           |               | Members               |                          |                         |                                                    |
|-----------------------|---------------|-----------|---------------|-----------------------|--------------------------|-------------------------|----------------------------------------------------|
| RESULTS FOR 2021-2022 |               |           |               | RESULTS FOR 2021-2022 |                          |                         |                                                    |
| QUARTER               | NEW CLUB GOAL | NEW CLUBS | DROPPED CLUBS | QUARTER               | EMBER GROWTH NET<br>GOAL | MEMBER GROWTH<br>ACTUAL | DROPPED<br>MEMBERS ACTUAL<br>(including transfers) |
| JULY/AUG/SEPT         | 0             | 0         | 2             | JULY/AUG/SEPT         | - 20                     | 17                      | 33                                                 |
| OCT/NOV/DEC           | 0             | 0         | 0             | OCT/NOV/DEC           | 20                       | 16                      | 24                                                 |
| JAN/FEB/MAR           | 0             | 0         | 0             | JAN/FEB/MAR           | 20                       | 25                      | 21                                                 |
| APR/MAY/JUNE          | 0             | 0         | 0             | APR/MAY/JUNE          | 20                       | 0                       | 0                                                  |